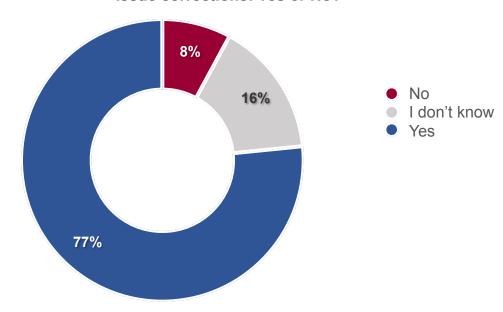

### **FAKE NEWS**

### **FAKE NEWS**

Base: 1341 (weighted sample)
Source: How worried are you about the impact of Fake News on this election?