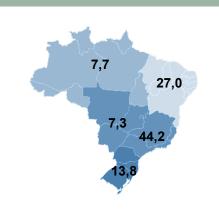

## **GENDER** Female Male

|       | AGE   |      |
|-------|-------|------|
| 18-24 | 25-34 | 35+  |
| 24,8  | 28,0  | 47,2 |
| ń     | ñ     | Å    |

**REGION** 

| FAMILY INCOME |     |      |  |  |
|---------------|-----|------|--|--|
|               | А   | 2,8  |  |  |
|               | В   | 23,3 |  |  |
|               | С   | 47,5 |  |  |
|               | D/E | 26,3 |  |  |

Base: 1491 (weighted) Source: Demographic data collected automatically by the PiniOn system.