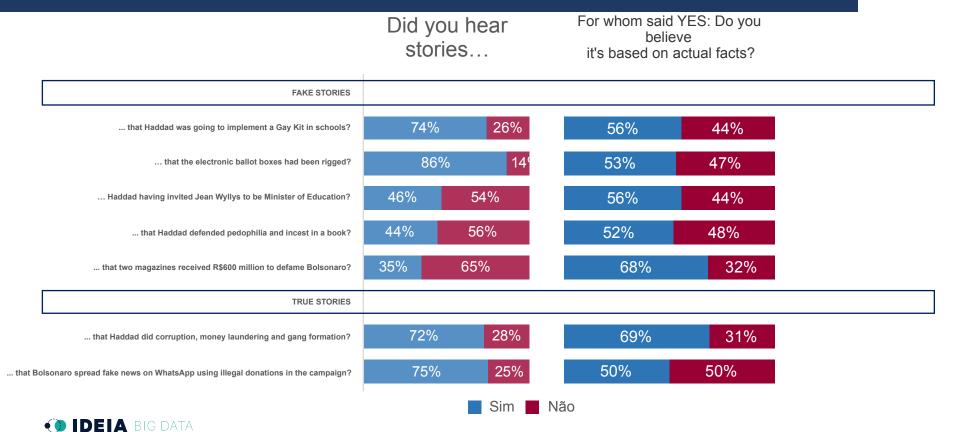

### **FAKE NEWS - PHRASES**

### **FAKE NEWS - FRASES**

### **FAKE NEWS**

### **FAKE NEWS**

Base: 1341 (weighted sample)
Source: How worried are you about the impact of Fake News on this election?