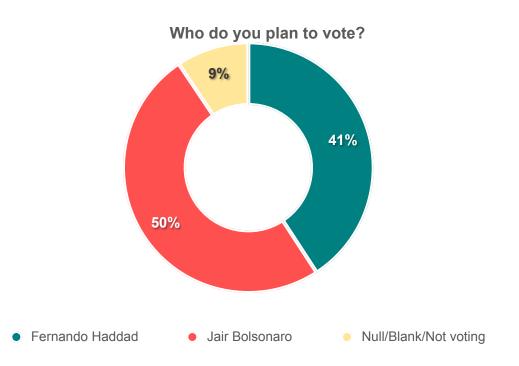

# VOTE INTENTION - RUN OFF

### **VOTE INTENTION – RUN OFF**

## INTENÇÃO DE VOTO – 2º TURNO

## INTENÇÃO DE VOTO – 2º TURNO

FAKE NEWS