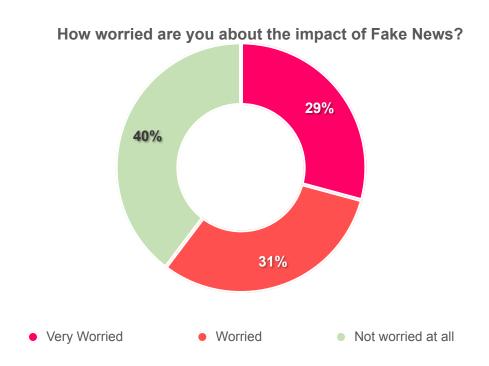

### **FAKE NEWS**

Base: 1341 (weighted sample)
Source: How worried are you about the impact of Fake News on this election?