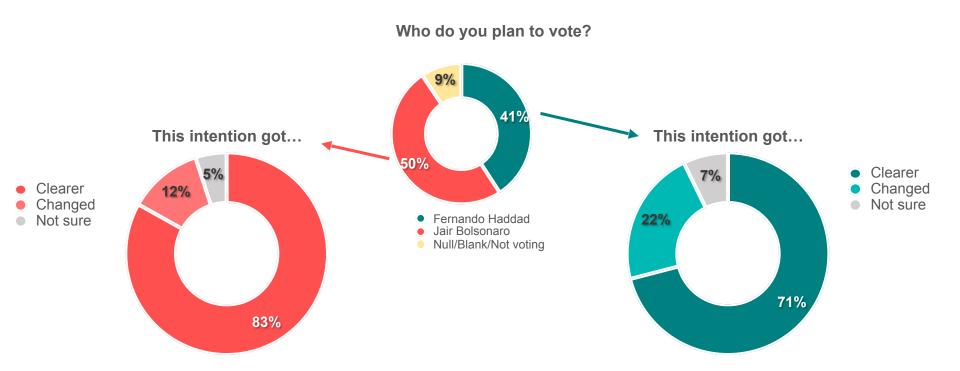

### **VOTE INTENTION – RUN OFF**

## INTENÇÃO DE VOTO – 2º TURNO

## INTENÇÃO DE VOTO – 2º TURNO

FAKE NEWS