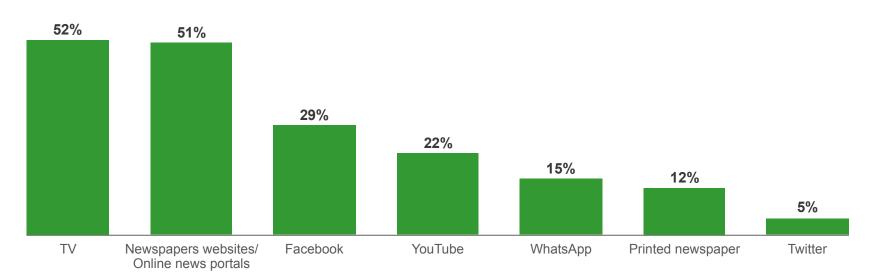

### **FAKE NEWS – NEWS SOURCES ABOUT ELECTIONS**

#### Important places to access news about this election

Some of our customers around the world