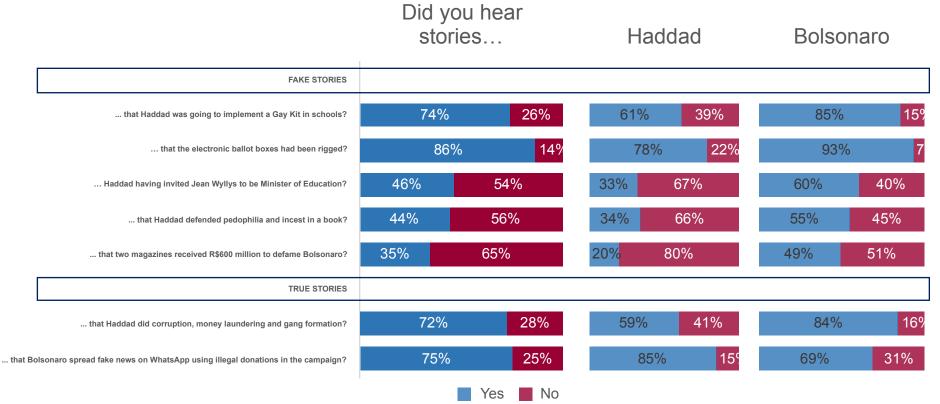

### **FAKE NEWS - PHRASES**

### **FAKE NEWS - FRASES**

### **FAKE NEWS**

### **FAKE NEWS**

Base: 1341 (weighted sample)
Source: How worried are you about the impact of Fake News on this election?