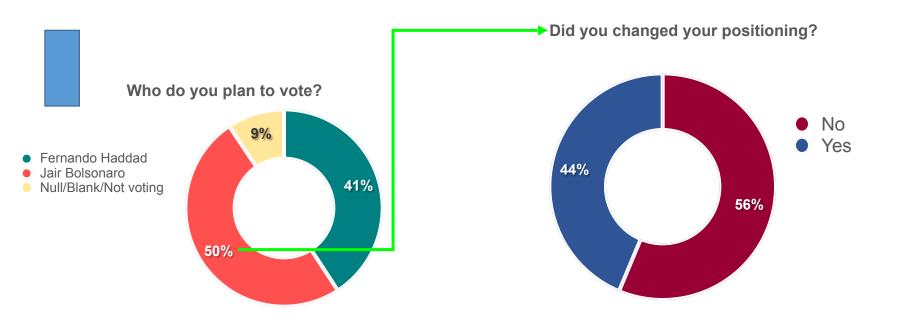

### **VOTE INTENTION – RUN OFF**

## INTENÇÃO DE VOTO – 2º TURNO

## INTENÇÃO DE VOTO – 2º TURNO

FAKE NEWS